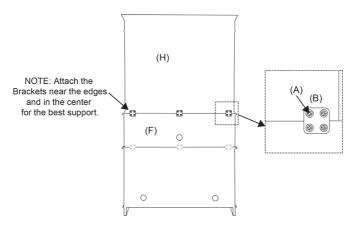

 Carefully lift Desk (F) and place on top of Base (G). Center and align then join both together by placing Connector Brackets (B) as illustrated below and securing with Screws (A). WARNING: To prevent tip-over, Connector Brackets (B) must be used to join units.

**2.** Determine location for each Base Shelf (I) then insert Shelf Supports (C) into corresponding pre-drilled holes. Carefully set each Shelf level upon Supports.

 Carefully lift Hutch (H) and place on top of Desk (F). Center and align then join both together by placing Connector Brackets (B) as illustrated below and securing with Screws (A).