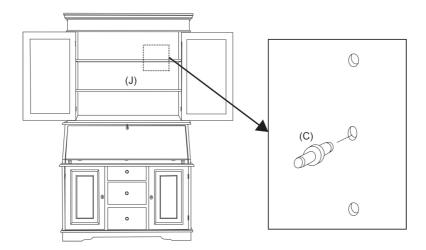

**2.** Determine location for each Base Shelf (I) then insert Shelf Supports (C) into corresponding pre-drilled holes. Carefully set each Shelf level upon Supports.

 Carefully lift Hutch (H) and place on top of Desk (F). Center and align then join both together by placing Connector Brackets (B) as illustrated below and securing with Screws (A).

WARNING: To prevent tip-over, Connector Brackets (B) must be used to join

**4.** Determine location for each Hutch Shelf (J) then insert Shelf Supports (C) into corresponding pre-drilled holes. Carefully set each Shelf level upon Supports.