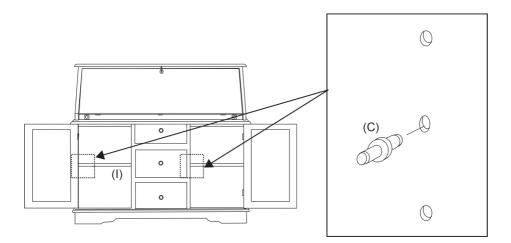

**2.** Determine location for each Base Shelf (I) then insert Shelf Supports (C) into corresponding pre-drilled holes. Carefully set each Shelf level upon Supports.

 Carefully lift Hutch (H) and place on top of Desk (F). Center and align then join both together by placing Connector Brackets (B) as illustrated below and securing with Screws (A).