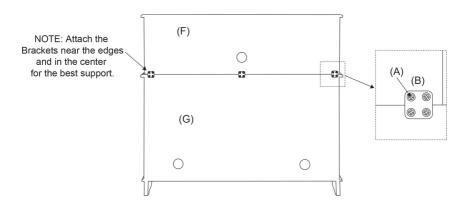

 Carefully lift Desk (F) and place on top of Base (G). Center and align then join both together by placing Connector Brackets (B) as illustrated below and securing with Screws (A). WARNING: To prevent tip-over, Connector Brackets (B) must be used to join units.