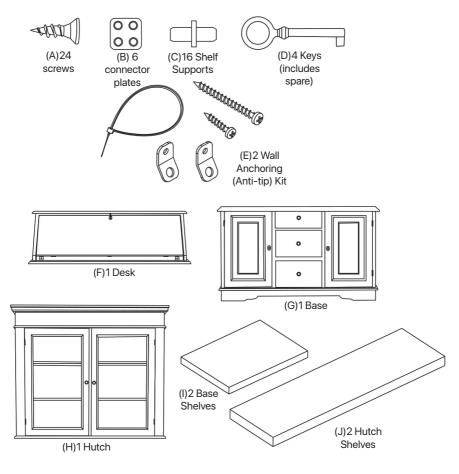

### LIST OF CONTENTS

This section lists the contents included in the box to assemble your Lorenza cabinet. Please take time to identify the hardware as well as the individual components of the product. As you unpack and prepare for assembly, place the contents on a carpeted or padded area to protect them from damage. Please follow the assembly instructions closely. Improper assembly can result in personal or property damage.